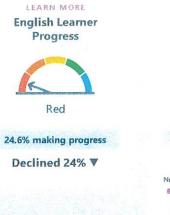

| Suspension Rate          | Red    |
|--------------------------|--------|
| English Learner Progress | Red    |
| Graduation Rate          | Blue   |
| College/ Career          | Medium |
| English Language Arts    | Orange |
| Mathematics              | Red    |

#### Academic Performance

English Language Arts
Mathematics
Red
Enlgihs Lerner Progress
Red
College/Career
Medium
Graduation Rate
Blue

Conditions & Climate

Suspension Rate Red