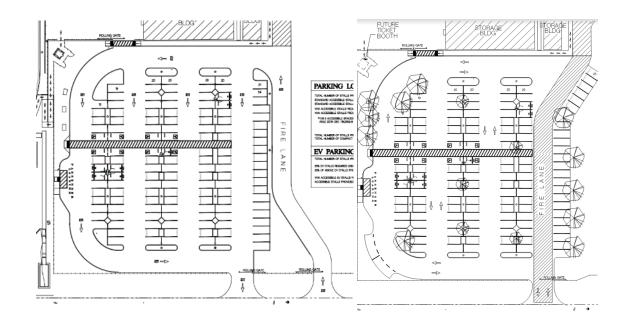

#### 11.7 **PARKING:** The following were shared:

The left is the original and the right is revised. There were some questions on regulations and those are based off of Redding regulations and we meet that criteria. The local fire authority has approved this as well (verbally). After some discussion, the Board wants to continue to move forward with DSA and if needed we can make changes with a change order.