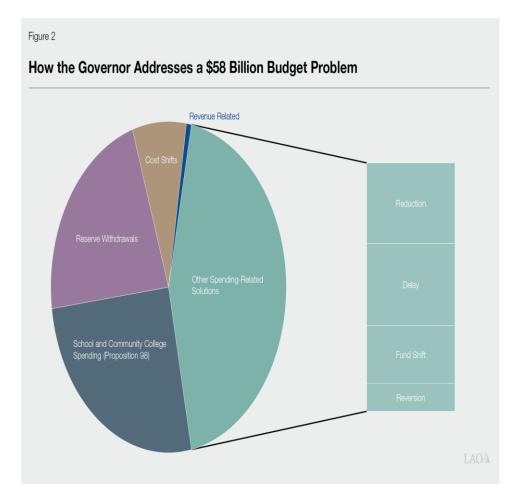

#### 11. 1 GOVERNORS BUDGET PROPOSAL:

The budget shortfall facing lawmakers in 2024 estimated at \$37.9 billion. The Governors proposed budgets in January and May 2023 warned of the an increased uncertainty, and in June, the state passed a budget that planned Accordingly, setting aside record receives of just under \$38 billion. Now, the state faces a budget that must solve for last year's shortfall while adjusting state spending to ensure continued fiscal stability for years to come.

#### Budget Lacks Plan for Implementing Proposed Reductions in School and Community College Spending.

The largest source of savings within the Governor's school and community college spending package is a proposed reduction of \$8 billion in 2022-23 funding. The administration, however, has not explained how its proposal could achieve \$8 billion in savings, given the administration also indicates the proposal would not impact school and community college budgets. The Legislature will need significantly more information before it can assess the proposal—including its potential effects on the state budget after 2024-25. The Legislature also may want to consider alternative solutions, such as making additional withdrawals from the Proposition 98 Reserve, funding fewer augmentations, or making targeted reductions to existing programs.

Despite Spending-Related Solutions, Governor's Budget Likely Unsustainable in Future Years. The state faces significant operating deficits in the coming years, which are the result of lower revenue estimates, as well as increased cost pressures. These deficits are somewhat compounded by the Governor's budget proposals to delay spending to future years and add billions in new discretionary proposals. State revenues in the out-years would need to exceed the administration's forecast by roughly \$50 billion per year in order to sustain the spending proposed by the Governor's budget. While our multiyear revenue forecast is somewhat above the administration, it is well below amount needed to close the deficits. Thus, while it may be reasonable to expect some upside to the administration's multiyear revenues, it is unlikely this upside will resolve the out year deficits.