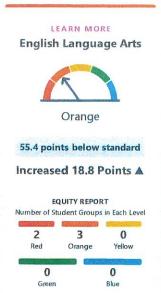

| Suspension Rate          | Red    |
|--------------------------|--------|
| English Learner Progress | Red    |
| Graduation Rate          | Blue   |
| College/ Career          | Medium |
| English Language Arts    | Orange |
| Mathematics              | Red    |

#### Academic Performance

English Language Arts
Mathematics
Red
Enlgihs Lerner Progress
Red
College/Career
Medium
Graduation Rate
Blue

Conditions & Climate

Suspension Rate Red