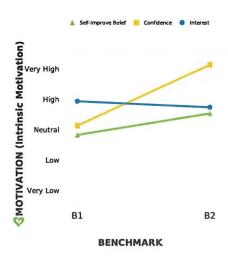

#### Initial Assessment, Benchmark 1 Summary (Aug 31, 2023)

COMPREHENSION & VOCABULARY

SILENT READING FLUENCY & STAMINA

MOTIVATION

During the initial assessment, read and comprehended text at the 3rd grade level ( 3.2), and demonstrated knowledge of academic vocabulary words at the 7th grade level (7.8). overall reading proficiency, based on comprehension level, vocabulary level, and reading rate, was at the 3rd grade level (3.2).

reading rate was 106 words per minute. This rate is at the 4th percentile when compared to a national sample of students in the same grade within the United States. In other words, can read silently and independently with good comprehension at a rate that is greater than or equal to that of 4% of students in the same grade.

One section of the assessment asks students about their motivation to read. improvement belief related to becoming a better reader was in the neutral range.

self-reported confidence as a reader was in the neutral range.

also reported high interest in reading.

| 2023-24                 |           | %<br>Of                                     | % change             |         | 9/ 0#           | % change           |          |                 | ov. | ° of               | % of % ohange               | % of % change                               | % of % change                                                  | % of % change                            |               |
|-------------------------|-----------|---------------------------------------------|----------------------|---------|-----------------|--------------------|----------|-----------------|-----|--------------------|-----------------------------|---------------------------------------------|----------------------------------------------------------------|------------------------------------------|---------------|
|                         | September | % of % change September enrollment last Sep | % change<br>last Sep | October | % of enrollment | % change prev. Oct | November | % of enrollment |     | % change prev. Nov | % change prev. Nov December | % change % of prev. Nov December enrollment | % change % of % change prev. Nov December enrollment prev. Dec | 5000 C7100                               | % change      |
| CUHS                    | 974       | 90.9%                                       | -5.80%               | 949     | 89.7%           | -8.49%             | 940      | 88.85%          |     | -7.7%              | -7.7% 928                   | -7.7% 928 88.8%                             | <i>-7.7%</i> 928 88.8% <i>-</i> 8.3%                           | <i>-7.7%</i> 928 88.8% <i>-</i> 8.3% 932 |               |
|                         |           |                                             |                      |         |                 |                    |          |                 |     |                    |                             |                                             |                                                                |                                          |               |
| CENTENNIAL              | 73        | 6.8%                                        | -1.4%                | 78      | 7.4%            | 0.0%               | 83       | 7.8%            |     | -1.19%             | -1.19% 83                   |                                             | 83                                                             | 83 7.9%                                  | 83 7.9% -5.7% |
| ICD                     | 2         | 200                                         | 4 40/                | 2       | 200             | 40.08/             | 2        | 3 20            |     | 24 697             | +                           |                                             |                                                                | 24.00/                                   |               |
|                         |           |                                             |                      |         |                 |                    |          |                 |     | +                  |                             |                                             |                                                                |                                          |               |
| DISTRICT TOTAL          | 1071      |                                             | -5.63%%              | 1058    |                 | -7.3%              | 1058     |                 |     | -6.21%             | -6.21% 1045                 |                                             |                                                                | 1045                                     | 1045 -7.9%    |
|                         |           |                                             |                      |         |                 |                    |          |                 |     |                    |                             |                                             |                                                                |                                          |               |
|                         |           |                                             |                      |         |                 |                    |          |                 |     |                    |                             |                                             |                                                                |                                          |               |
| Projection for Oct 2023 | 23 1066   | (-6.6%)                                     |                      |         |                 |                    |          |                 |     |                    |                             |                                             |                                                                |                                          |               |
|                         |           |                                             |                      |         |                 |                    |          |                 |     |                    |                             |                                             |                                                                |                                          |               |
|                         |           |                                             |                      |         |                 |                    |          |                 |     |                    |                             |                                             |                                                                |                                          |               |