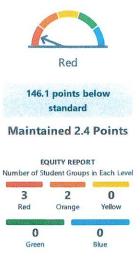

| Suspension Rate          | Red    |
|--------------------------|--------|
| English Learner Progress | Red    |
| Graduation Rate          | Blue   |
| College/ Career          | Medium |
| English Language Arts    | Orange |
| Mathematics              | Red    |

#### Academic Performance

English Language Arts
Mathematics
Red
Enlgihs Lerner Progress
Red
College/Career
Medium
Graduation Rate
Blue

Conditions & Climate

Suspension Rate Red