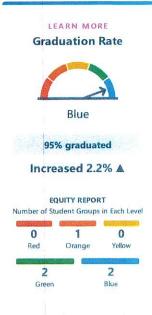

| Suspension Rate          | Red    |
|--------------------------|--------|
| English Learner Progress | Red    |
| Graduation Rate          | Blue   |
| College/ Career          | Medium |
| English Language Arts    | Orange |
| Mathematics              | Red    |

#### Academic Performance

English Language Arts
Mathematics
Red
Enlgihs Lerner Progress
Red
College/Career
Medium
Graduation Rate
Blue

Conditions & Climate

Suspension Rate Red