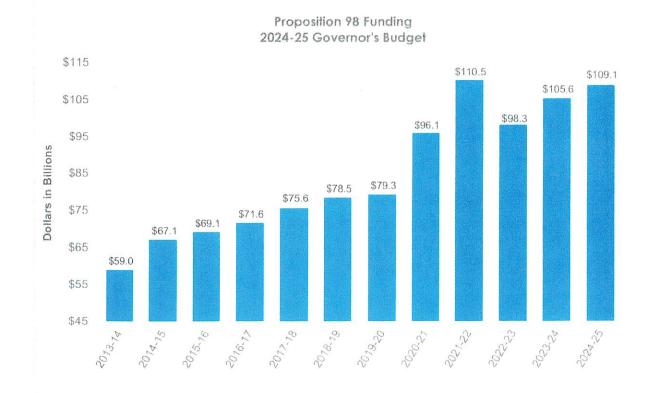

#### 11. 1 GOVERNORS BUDGET PROPOSAL:

The budget shortfall facing lawmakers in 2024 estimated at \$37.9 billion. The Governors proposed budgets in January and May 2023 warned of the an increased uncertainty, and in June, the state passed a budget that planned Accordingly, setting aside record receives of just under \$38 billion. Now, the state faces a budget that must solve for last year's shortfall while adjusting state spending to ensure continued fiscal stability for years to come.

#### Budget Lacks Plan for Implementing Proposed Reductions in School and Community College Spending.

The largest source of savings within the Governor's school and community college spending package is a proposed reduction of \$8 billion in 2022-23 funding. The administration, however, has not explained how its proposal could achieve \$8 billion in savings, given the administration also indicates the proposal would not impact school and community college budgets. The Legislature will need significantly more information before it can assess the proposal—including its potential effects on the state budget after 2024-25. The Legislature also may want to consider alternative solutions, such as making additional withdrawals from the Proposition 98 Reserve, funding fewer augmentations, or making targeted reductions to existing programs.

Despite Spending-Related Solutions, Governor's Budget Likely Unsustainable in Future Years. The state faces significant operating deficits in the coming years, which are the result of lower revenue estimates, as well as increased cost pressures. These deficits are somewhat compounded by the Governor's budget proposals to delay spending to future years and add billions in new discretionary proposals. State revenues in the out-years would need to exceed the administration's forecast by roughly \$50 billion per year in order to sustain the spending proposed by the Governor's budget. While our multiyear revenue forecast is somewhat above the administration, it is well below amount needed to close the deficits. Thus, while it may be reasonable to expect some upside to the administration's multiyear revenues, it is unlikely this upside will resolve the out year deficits.