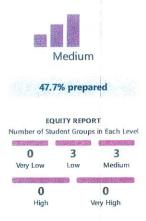

| Suspension Rate          | Red    |
|--------------------------|--------|
| English Learner Progress | Red    |
| Graduation Rate          | Blue   |
| College/ Career          | Medium |
| English Language Arts    | Orange |
| Mathematics              | Red    |

#### Academic Performance

English Language Arts
Mathematics
Red
Enlgihs Lerner Progress
Red
College/Career
Medium
Graduation Rate
Blue

Conditions & Climate

Suspension Rate Red