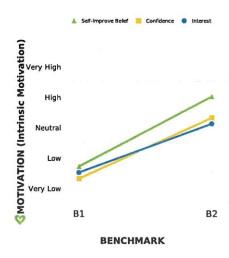

#### Initial Assessment, Benchmark 1 Summary (Aug 24, 2023)

COMPREHENSION & VOCABULARY

SILENT READING FLUENCY & STAMINA

MOTIVATION

During the initial assessment, did not demonstrate the ability to read and demonstrated knowledge of academic comprehend text at the 1st-grade level. vocabulary words at the 3rd-grade level (3.1) overall reading proficiency, based on comprehension level, vocabulary level, and reading rate, was below 1st-grade level.

Because did not demonstrate the ability to comprehend 1st-grade-level text, it was not possible to establish a valid comprehension-based silent reading rate (fluency measure) for

One section of the assessment asks students about their motivation to read. self-improvement belief related to becoming a better reader was in the low range. self-reported confidence as a reader was in the very low range. also reported low interest in reading.